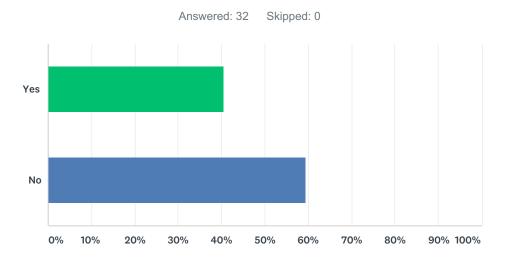

## Q4 Did you choose to take this course at PAC instead of at another Alamo College because the PAC course used OERs?

| ANSWER CHOICES | RESPONSES |    |
|----------------|-----------|----|
| Yes            | 40.63%    | 13 |
| No             | 59.38%    | 19 |
| TOTAL          |           | 32 |