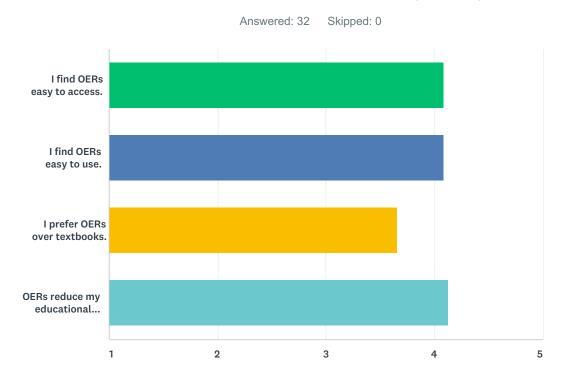

## Q1 Please indicate your agreement with the following statements about Open Educational Resources (OERs):

|                                   | STRONGLY<br>DISAGREE | DISAGREE   | NEUTRAL     | AGREE       | STRONGLY<br>AGREE | TOTAL | WEIGHTED<br>AVERAGE |
|-----------------------------------|----------------------|------------|-------------|-------------|-------------------|-------|---------------------|
| I find OERs easy to access.       | 6.25%<br>2           | 0.00%      | 21.88%<br>7 | 21.88%<br>7 | 50.00%<br>16      | 32    | 4.09                |
| I find OERs easy to use.          | 6.25%<br>2           | 0.00%<br>0 | 21.88%<br>7 | 21.88%<br>7 | 50.00%<br>16      | 32    | 4.09                |
| I prefer OERs over textbooks.     | 12.50%<br>4          | 9.38%<br>3 | 21.88%<br>7 | 12.50%<br>4 | 43.75%<br>14      | 32    | 3.66                |
| OERs reduce my educational costs. | 9.68%<br>3           | 0.00%      | 16.13%<br>5 | 16.13%<br>5 | 58.06%<br>18      | 31    | 4.13                |