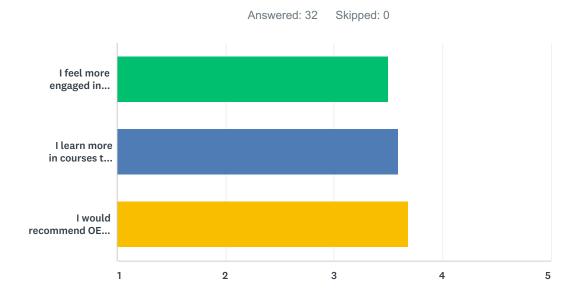

## Q3 Please indicate your agreement with the following statements about courses that use OERs:

|                                                         | STRONGLY<br>DISAGREE | DISAGREE   | NEUTRAL      | AGREE       | STRONGLY<br>AGREE | TOTAL | WEIGHTED<br>AVERAGE |
|---------------------------------------------------------|----------------------|------------|--------------|-------------|-------------------|-------|---------------------|
| I feel more engaged in courses that use OERs.           | 6.25%<br>2           | 6.25%<br>2 | 46.88%<br>15 | 12.50%<br>4 | 28.13%<br>9       | 32    | 3.50                |
| I learn more in courses that use OERs.                  | 9.38%<br>3           | 3.13%<br>1 | 37.50%<br>12 | 18.75%<br>6 | 31.25%<br>10      | 32    | 3.59                |
| I would recommend OER courses to my friends and family. | 12.50%<br>4          | 3.13%<br>1 | 28.13%<br>9  | 15.63%<br>5 | 40.63%<br>13      | 32    | 3.69                |