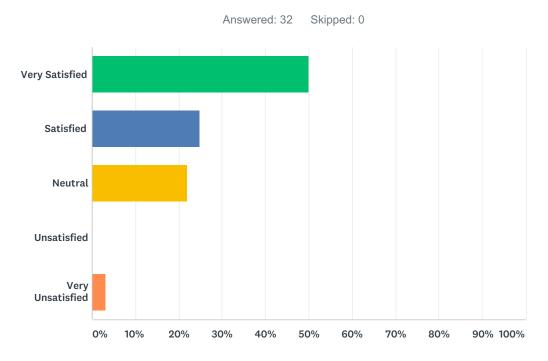

## Q2 Overall, how satisfied are you with the OERs?

| ANSWER CHOICES   | RESPONSES |    |
|------------------|-----------|----|
| Very Satisfied   | 50.00%    | 16 |
| Satisfied        | 25.00%    | 8  |
| Neutral          | 21.88%    | 7  |
| Unsatisfied      | 0.00%     | 0  |
| Very Unsatisfied | 3.13%     | 1  |
| TOTAL            |           | 32 |