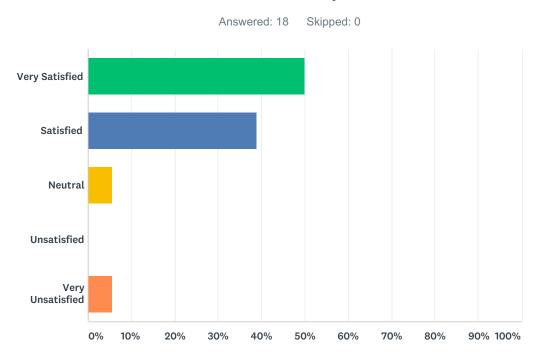

## Q2 Overall, how satisfied are you with the OERs?

| ANSWER CHOICES   | RESPONSES |    |
|------------------|-----------|----|
| Very Satisfied   | 50.00%    | 9  |
| Satisfied        | 38.89%    | 7  |
| Neutral          | 5.56%     | 1  |
| Unsatisfied      | 0.00%     | 0  |
| Very Unsatisfied | 5.56%     | 1  |
| TOTAL            |           | 18 |