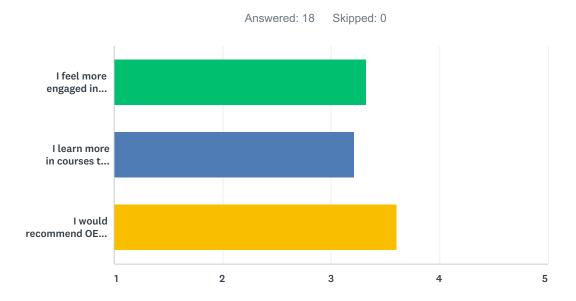

## Q3 Please indicate your agreement with the following statements about courses that use OERs:

|                                                         | STRONGLY<br>DISAGREE | DISAGREE | NEUTRAL     | AGREE       | STRONGLY<br>AGREE | TOTAL | WEIGHTED<br>AVERAGE |
|---------------------------------------------------------|----------------------|----------|-------------|-------------|-------------------|-------|---------------------|
| I feel more engaged in courses that use OERs.           | 16.67%<br>3          | 0.00%    | 33.33%<br>6 | 33.33%<br>6 | 16.67%<br>3       | 18    | 3.33                |
| I learn more in courses that use OERs.                  | 16.67%<br>3          | 0.00%    | 44.44%<br>8 | 22.22%<br>4 | 16.67%<br>3       | 18    | 3.22                |
| I would recommend OER courses to my friends and family. | 16.67%<br>3          | 0.00%    | 16.67%<br>3 | 38.89%<br>7 | 27.78%<br>5       | 18    | 3.61                |