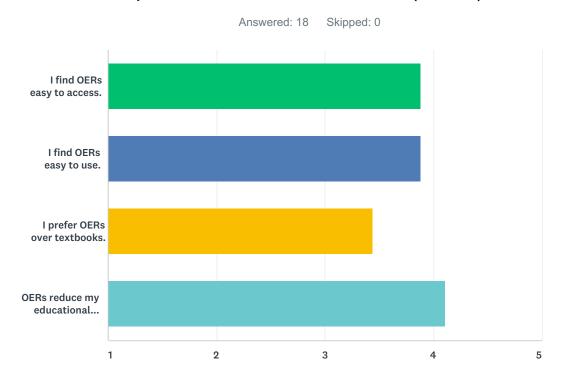

## Q1 Please indicate your agreement with the following statements about Open Educational Resources (OERs):

|                                   | STRONGLY<br>DISAGREE | DISAGREE   | NEUTRAL     | AGREE       | STRONGLY<br>AGREE | TOTAL | WEIGHTED<br>AVERAGE |
|-----------------------------------|----------------------|------------|-------------|-------------|-------------------|-------|---------------------|
| I find OERs easy to access.       | 11.11%<br>2          | 5.56%<br>1 | 11.11%<br>2 | 27.78%<br>5 | 44.44%<br>8       | 18    | 3.89                |
| I find OERs easy to use.          | 16.67%<br>3          | 0.00%      | 5.56%<br>1  | 33.33%<br>6 | 44.44%<br>8       | 18    | 3.89                |
| I prefer OERs over textbooks.     | 16.67%<br>3          | 0.00%      | 27.78%<br>5 | 33.33%<br>6 | 22.22%<br>4       | 18    | 3.44                |
| OERs reduce my educational costs. | 11.11%<br>2          | 0.00%      | 11.11%<br>2 | 22.22%<br>4 | 55.56%<br>10      | 18    | 4.11                |